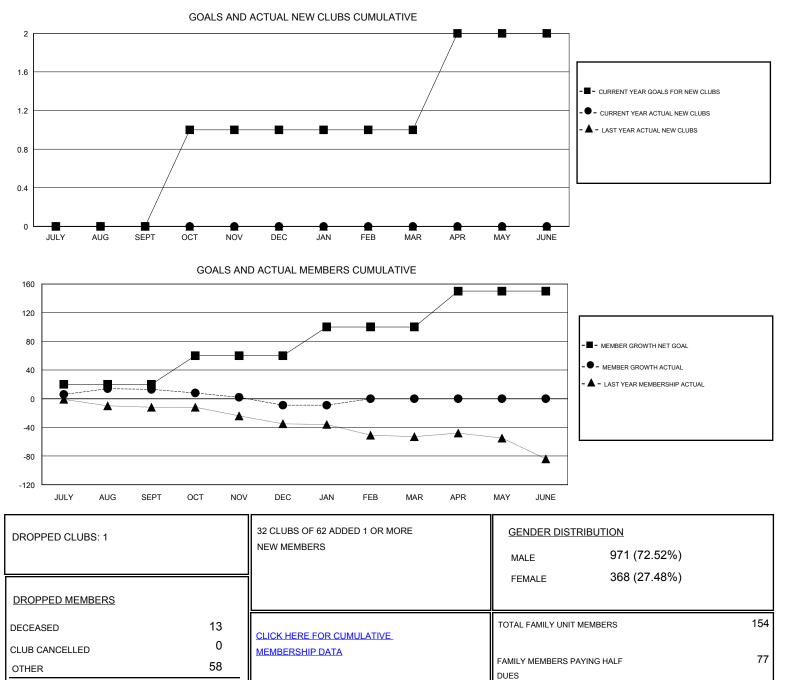

## District 105SE

Results as of: 1/31/2020

| GMT:                  | LOCATION ENGLAND |           |               |                       |                           |                         | GMT CA                                             |
|-----------------------|------------------|-----------|---------------|-----------------------|---------------------------|-------------------------|----------------------------------------------------|
| Clubs                 |                  |           |               | Members               |                           |                         |                                                    |
| RESULTS FOR 2019-2020 |                  |           |               | RESULTS FOR 2019-2020 |                           |                         |                                                    |
| QUARTER               | NEW CLUB GOAL    | NEW CLUBS | DROPPED CLUBS | QUARTER               | MEMBER GROWTH NET<br>GOAL | MEMBER GROWTH<br>ACTUAL | DROPPED<br>MEMBERS ACTUAL<br>(including transfers) |
| JULY/AUG/SEPT         | 0                | 0         | 1             | JULY/AUG/SEPT         | 20                        | 37                      | 21                                                 |
| OCT/NOV/DEC           | 1                | 0         | 0             | OCT/NOV/DEC           | 40                        | 22                      | 43                                                 |
| JAN/FEB/MAR           | 0                | 0         | 0             | JAN/FEB/MAR           | 40                        | 8                       | 7                                                  |
| APR/MAY/JUNE          | 1                | 0         | 0             | APR/MAY/JUNE          | 50                        | 0                       | 0                                                  |